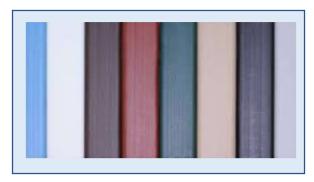

# Secure Fence Group

Residential & Commercial Installation and Repairs

Miami-Dade - (786) 679-1494

Broward - (786) 679-1494

Palm Beach - (786) 679-1494

Galvanized (Silver Standard Color)

Black (Plastic Coated)

Green (Plastic Coated)

Chain Link Fence come in three (3) main colors.

- < Galvanized (Silver Standard Color)
- < Black (Plastic Coated)
- < Green (Plastic Coated)
- < Other Colors also available on Special Orders