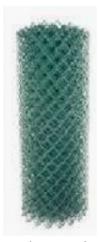

### Secure Fence Group

Residential & Commercial Installation and Repairs

Miami-Dade - (786) 679-1494

Broward - (786) 679-1494

Palm Beach - (786) 679-1494

A chain-link fence also referred to as wire netting, diamond-mesh is a type of woven fence usually made from galvanized wire. The wire run vertically and are bent into a zig-zag pattern.

This forms the characteristic diamond pattern.

Green (Plastic Coated)

Chain Link Fence come in three (3) main colors.

- < Galvanized (Silver Standard Color)
- < Black (Plastic Coated)
- < Green (Plastic Coated)
- < Other Colors also available on Special Orders