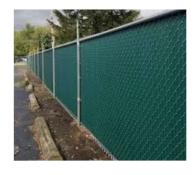

Green (Plastic Coated)

Chain Link Fence come in three (3) main colors.

- < Galvanized (Silver Standard Color)
- < Black (Plastic Coated)
- < Green (Plastic Coated)
- < Other Colors also available on Special Orders

### **Chain Link Privacy Covers**

Chain Link Fences have many options in design for privacy covers

Designs are only limited to your Imagination

Let our Designer show you Many of the possibilities available.

Chain Link Fence Privacy Slats

< Available in all Colors

Chain Link Fence Privacy Net Covers

- < Available in all Colors
- < and Custom Picture Printed

SFG

Schedule an Appointment or Call to receive a Free Design and Estimate.