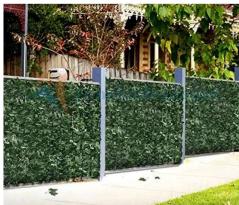

### **Chain Link Privacy Covers**

Chain Link Fences have many options in design for privacy covers

Designs are only limited to your Imagination

Let our Designer show you Many of the possibilities available.

Chain Link Fence Privacy Slats

< Available in all Colors

Chain Link Fence Privacy Net Covers

- < Available in all Colors
- < and Custom Picture Printed

SFG

Schedule an Appointment or Call to receive a Free Design and Estimate.