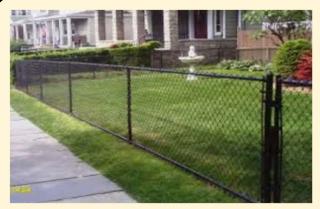

# Secure Fence Group

Residential & Commercial Installation and Repairs

Miami-Dade - (786) 679-1494

Broward - (786) 679-1494

Palm Beach - (786) 679-1494

Galvanized (Silver Standard Color)

Black (Plastic Coated)

Green (Plastic Coated)

Chain Link Fence come in three (3) main colors.

- < Galvanized (Silver Standard Color)
- < Black (Plastic Coated)
- < Green (Plastic Coated)
- < Other Colors also available on Special Orders