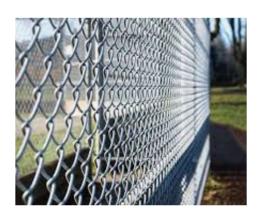

### Secure Fence Group

Residential & Commercial Installation and Repairs

Miami-Dade - (786) 679-1494

Broward - (786) 679-1494

Palm Beach - (786) 679-1494

A chain-link fence also referred to as wire netting, diamond-mesh is a type of woven fence usually made from galvanized wire. The wire run vertically and are bent into a zig-zag pattern.

This forms the characteristic diamond pattern.

#### **Low Cost with Installation**

Chain Link Fence are great for residential use and are long lasting. They are low maintenance and easily repaired. They are used in many applications

Chain Link Fence are excellent to secure the perimeter of the property.