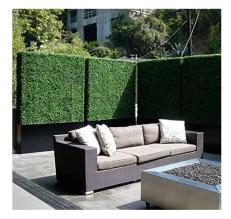

### **Chain Link Privacy Covers**

Chain Link Fences have many options in design for privacy covers

Designs are only limited to your Imagination

Let our Designer show you Many of the possibilities available.

Chain Link Fence Privacy Slats

< Available in all Colors

Chain Link Fence Privacy Net Covers

- < Available in all Colors
- < and Custom Picture Printed

SFG

Schedule an Appointment or Call to receive a Free Design and Estimate.